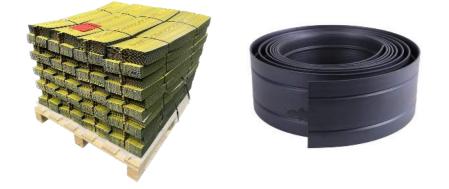

#### PACKAGING\*

| Plate length [mm] | Coil length [m] |
|-------------------|-----------------|
| 1 000             | 25 - 50         |

\* We produce cover plates in a length of 1 m or in a roll of 25 - 50 m according to the customer's request.