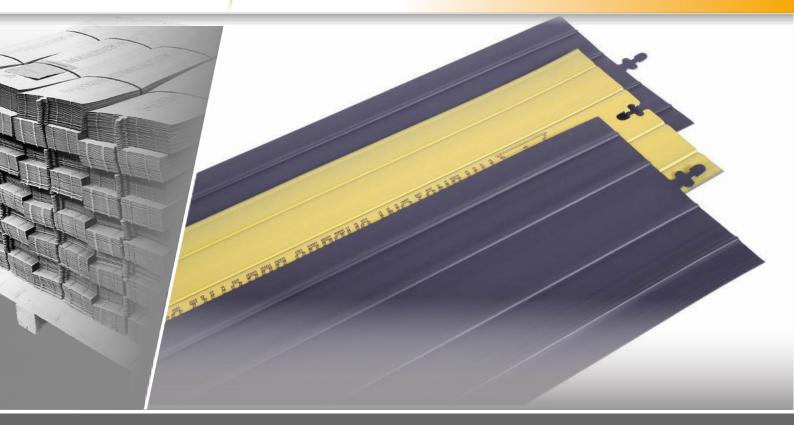

#### Reliable protection for cables laid in the ground

Polyethylene (PE) cover plates provide mechanical protection for cables placed in the ground. The plates have both warning and identification purposes (color, print). To cover straight routes without curves, they are available in coils, which enable faster and more efficient installation. We produce cover plates in various color variants with the desired print.

Each cover plate and disk is equipped with a lock for a firm longitudinal connection. This connection makes it possible to cover even slight turns. The lock is designed to withstand the harsh environment of the excavation and not to disconnect during handling.

l continuous and fully identifiable cable protection l easy laying l usability in extremely low temperatures l made from 100% recycled material l environmentally friendly l long service life l full recyclability